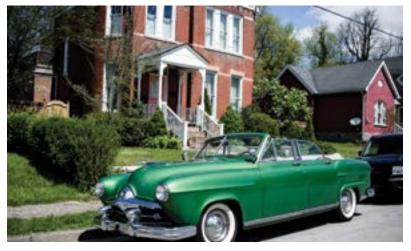

It was incredibly special that my mom made sure we could use my grandfather's car on our wedding day. He and I were very close and although he has passed, having the car at our wedding made it feel like he was with us.