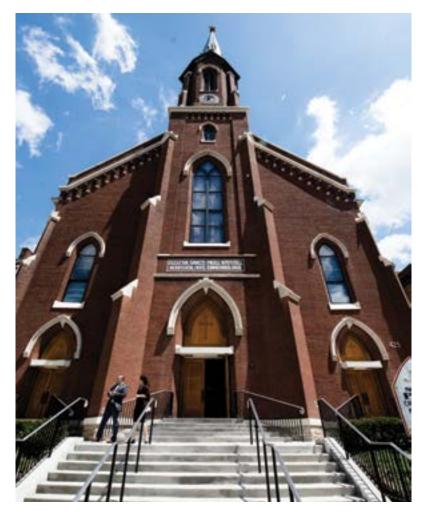

## **CHOOSING A VENUE:**

80% of our guests were from out of town so we wanted to have all events and locations close together. St. Paul is our home church so it was an easy decision. For the reception, we loved that The Carrick house offered multiple spaces for the cocktail hour as well as indoor/outdoor space for the reception. The Hilton Lexington / Downtown was very convenience accommodations. IMPORTANT ELEMENTS:

## VENDOR SPOTLIGHT

PHOTOGRAPHER: Willie Wilson Photography CEREMONY VENUE: Historic St. Paul Roman Catholic Church **RECEPTION VENUE:** The Carrick House TUXEDOS: Geno's Formal Affair WEDDING PLANNER: LexEffect KY CATERER: Lundy's Special Events CAKE: Batter & Buttercream Custom Cakes FLORALS: Stems VIDEOGRAPHER: Reel Special HOTEL ROOM BLOCK: Hilton Lexington / Downtown REHEARSAL DINNER LOCATION: The Bell House **REHEARSAL DINNER CATERER:** Blue Door Smokehouse ENGAGEMENT RING: **Rivard Find Jewelry** ALTERATIONS: The Needle's Eye Alterations DANCE LESSONS: Arthur Murray Dance Studio