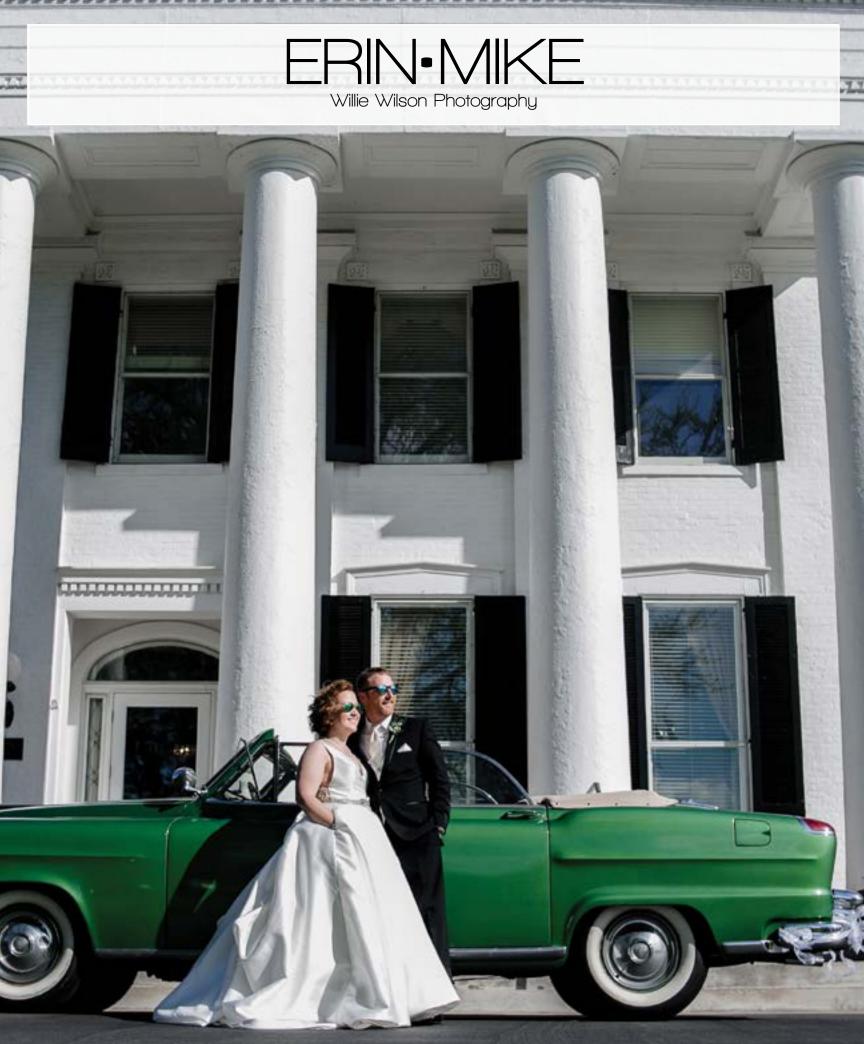

It was incredibly special that my mom made sure we could use my grandfather's car on our wedding day. He and I were very close and although he has passed, having the car at our wedding made it feel like he was with us.